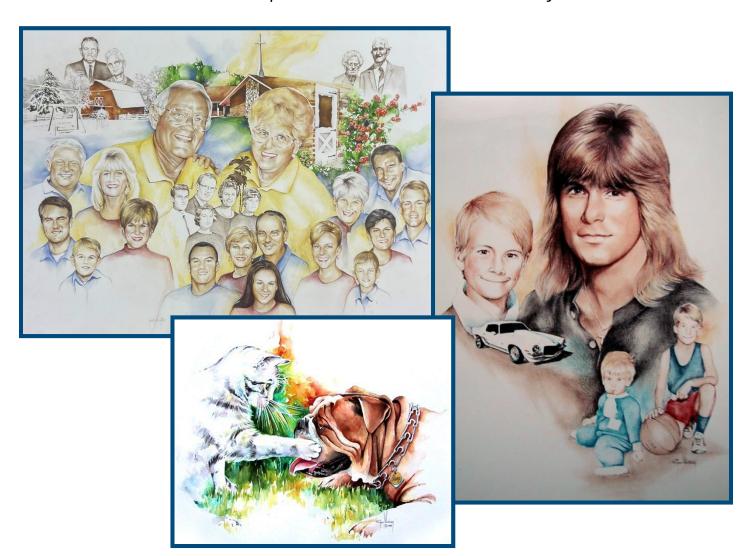

## **Your Best Family Memories...**

Are they still sitting in a box on your closet shelf? or in relative's photo albums across the country?

Want to do something REALLY meaningful for Mom and Dad's 50th Anniversary?

Beautifully memorialize the loss of a child or other loved one?

Memorialize a favorite pet or put images of all your family pets into one visual rendering?

We can help your family gather and display your best memories in a professionally designed, original fine art montage that will last forever. Then, we can print and frame lithographs, to share those memories.